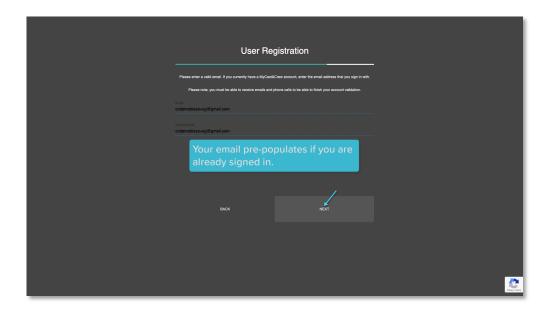

Notice that several street addresses appear on the screen. Select the one that matches yours and click Next.

Enter the email address you use to sign in to MyCast&Crew. Enter it again and click Next to confirm.