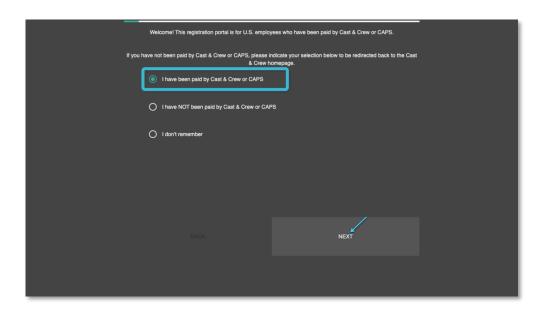

#### **The User Registration Page**

Clicking the **Register** link displays the **User Registration** page. Alternatively, you can reach this page by navigating to this URL in your browser.

If you have not been paid by Cast & Crew or CAPS, you cannot proceed with the registration because you are not yet in our payroll system. Select the second option.

A warning is displayed. Clicking **Continue** takes you to the Cast & Crew website.