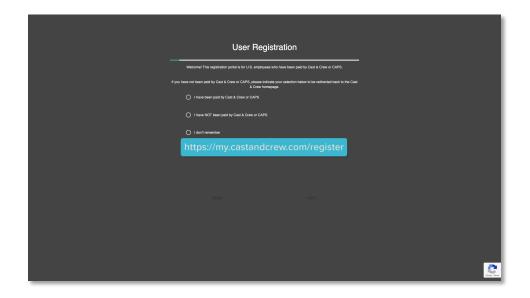

#### **The User Registration Page**

Clicking the **Register** link displays the **User Registration** page. Alternatively, you can reach this page by navigating to this URL in your browser.

If you have not been paid by Cast & Crew or CAPS, you cannot proceed with the registration because you are not yet in our payroll system. Select the second option.