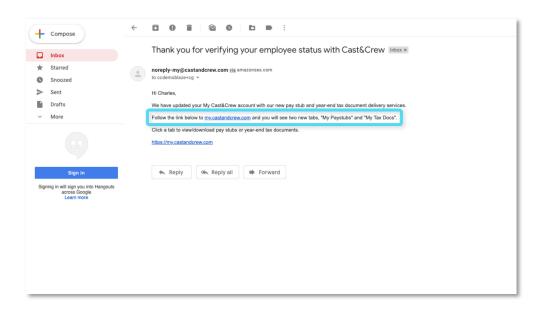

When your information has been verified, we email you a confirmation containing a link, which you use to log in to MyCast&Crew.

You can now view your pay stubs and tax documents, which you access from the main menu.