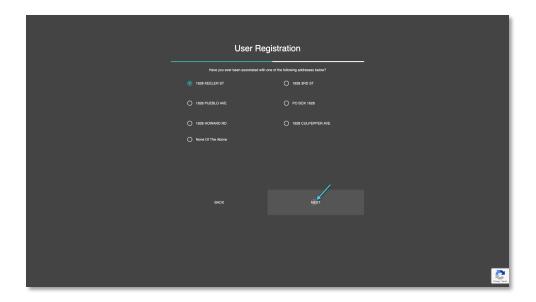

Notice that several street addresses appear on the screen. Select the one that matches yours and click Next.

Enter the email address you use to sign in to MyCast&Crew. Enter it again and click Next to confirm.