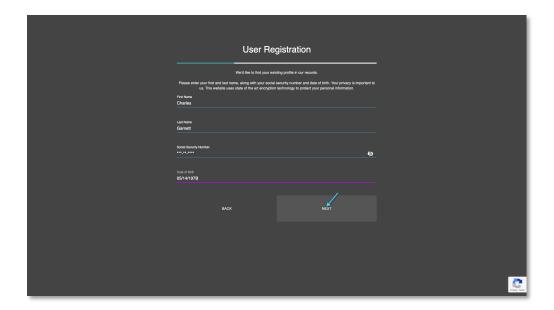

#### **The Registration Process**

Selecting "I have been paid..." or "I don't remember" begins the registration process.

Now, click Next.

At this point, we attempt to look you up in our system. Enter your first and last name, social security or other tax ID number, and date of birth. Then, click **Next**.