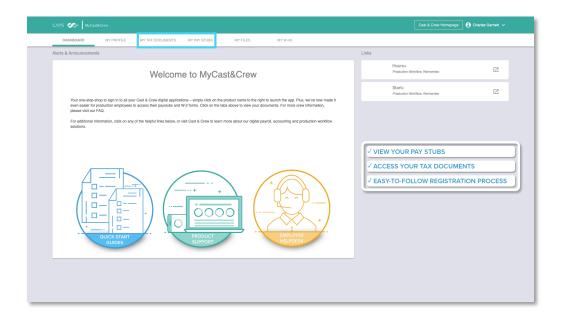

When your information has been verified, we email you a confirmation containing a link, which you use to log in to MyCast&Crew.

You can now view your pay stubs and tax documents, which you access from the main menu.

MyCast&Crew makes it simple to gain access to your pay stubs and tax documents by providing an easy-to-follow registration process.