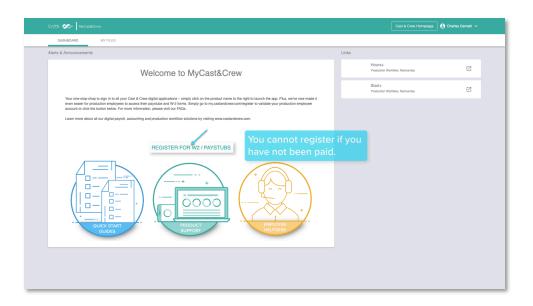

### MyC&C Registering to Access Pay Stubs/W-2s Guide

The purpose of this guide is to demonstrate the steps you take to gain access to your pay stubs and tax documents in MyCast&Crew.

**NOTE:** If you are a first-time user, a welcome message appears that contains a **Register** link. Note that to complete the process, you must have already been paid by **Cast & Crew** or **CAPS**.

Click the **Register** link to begin.