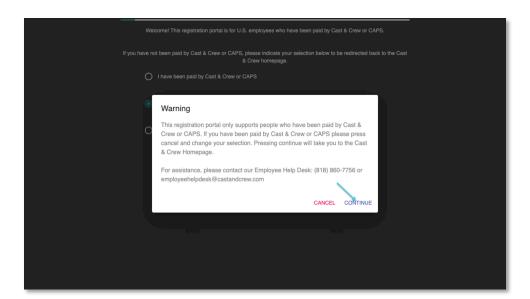

A warning is displayed. Clicking **Continue** takes you to the Cast & Crew website.