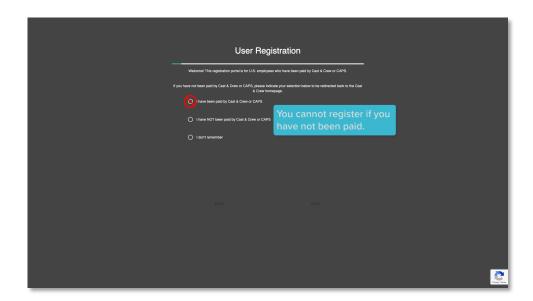

#### **The User Registration Page**

Clicking the **Register** link displays the **User Registration** page. Alternatively, you can reach this page by navigating to this URL in your browser.

If you have not been paid by Cast & Crew or CAPS, you cannot proceed with the registration because you are not yet in our payroll system. Select the second option.