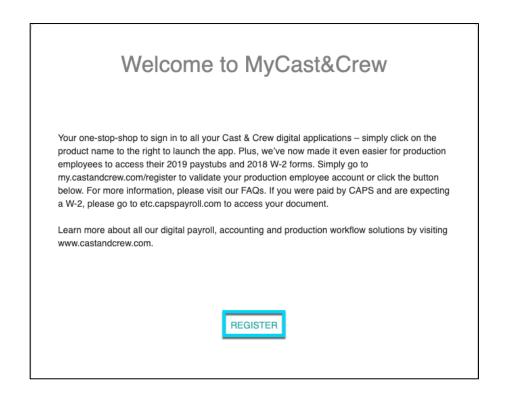

**STEP 1.** After logging in to the **MyCast&Crew portal**, a welcome message displays on the home page. Notice the **Register** link that appears just below. Click the link to begin the registration process.

**STEP 2.** Now, the **User Registration** page appears. Alternatively, you can reach this page by navigating to this URL in your browser: <a href="https://my.castandcrew.com/register">https://my.castandcrew.com/register</a>.