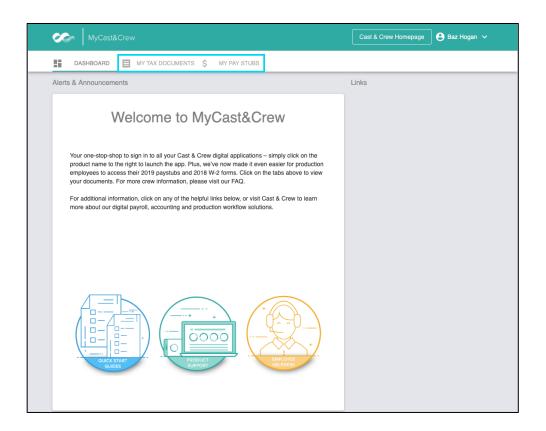

**STEP 1.** After logging in to the **MyCast&Crew portal**, a welcome message displays on the home page. Notice the **Register** link that appears just below. Click the link to begin the registration process.