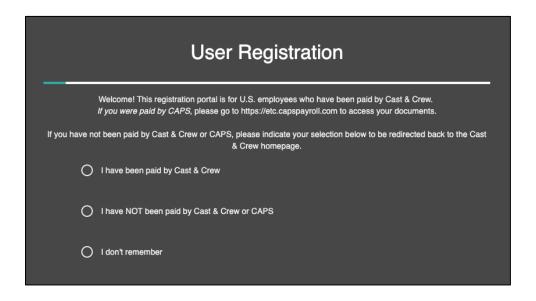

**STEP 2.** Now, the **User Registration** page appears. Alternatively, you can reach this page by navigating to this URL in your browser: <a href="https://my.castandcrew.com/register">https://my.castandcrew.com/register</a>.

#### I have NOT been paid by Cast & Crew or CAPS.

If you have not yet been paid by Cast & Crew, you cannot proceed with the registration because you are not yet in our payroll system. Select the second option, which triggers a warning. Clicking **Continue** takes you to the Cast & Crew website.

### I have been paid by Cast & Crew.

STEP 3. If you have been paid, select the first option. Then, click Next.

**STEP 4.** At this point, we attempt to look you up in our system. Enter your first and last name, social security number, and date of birth. Then, click **Next**.

#### I don't remember.

Selecting "I don't remember" triggers a warning. Clicking **Continue** dismisses it. You can now proceed to register by clicking **Next**. But, as before, you cannot complete the process if you are not in the payroll system.